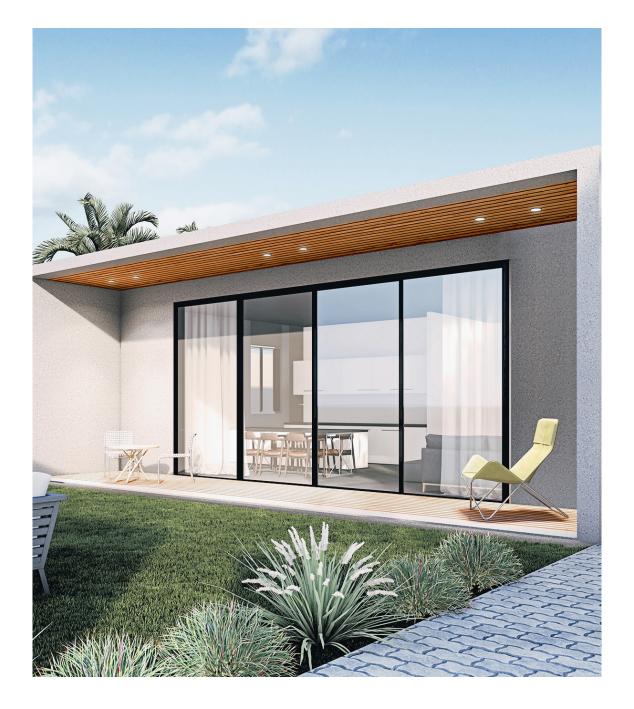

## 1 BEDROOM

As a single bedroom villa, the layout of the space can be maximised according to preferance. In this example, the villa is in a uniform square format but it can also be designed as a rectangle or as any shape required.

With an Arabic facade design

Layout Concept

Bird's Eye View

Original design