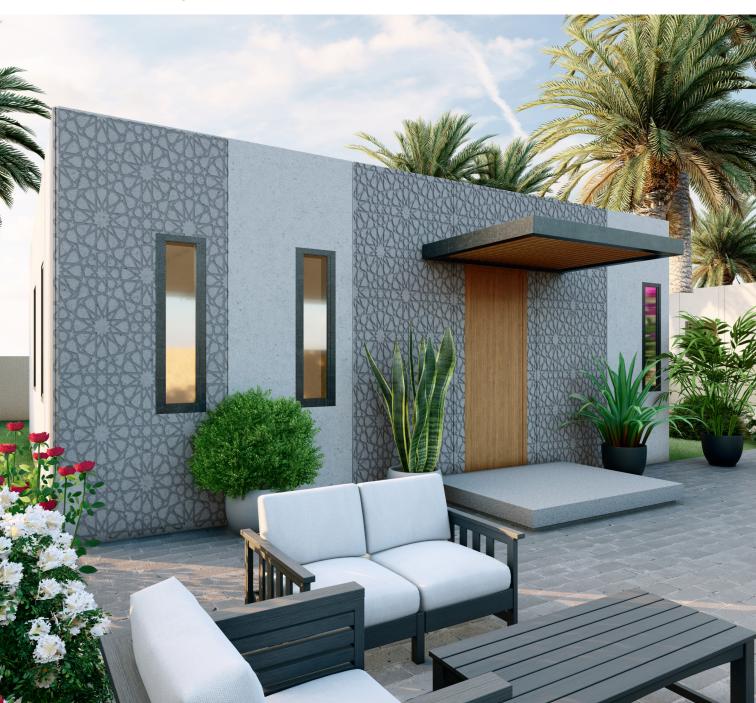

## 1 BEDROOM

As a single bedroom villa, the layout of the space can be maximised according to preferance. In this example, the villa is in a uniform square format but it can also be designed as a rectangle or as any shape required.

With an Arabic facade design

Layout Concept

Bird's Eye View

Original design