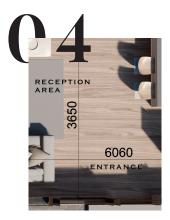

## 1 BEDROOM

As a single bedroom villa, the layout of the space can be maximised according to preferance. In this example, the villa is in a uniform square format but it can also be designed as a rectangle or as any shape required.

With an Arabic facade design

Layout Concept

Bird's Eye View

Original design