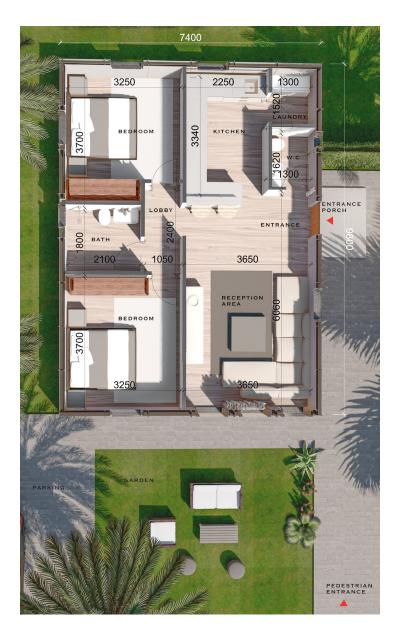

## 2 BEDROOM

With more rooms comes added possibilities for layout potential. Main door placements can be adjusted to suit either a front or side entrance and all Eco House exterior facades can come in any colour or decorative finish.

With an Arabic facade design

Layout Concept

Bird's Eye View

Original design