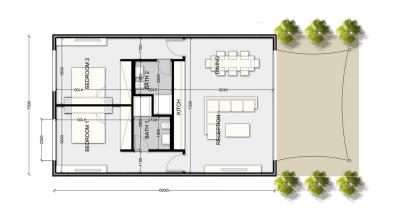

### HOTEL CHALET

Floor Plan Layout Concept

These stand alone chalet concepts can be configured to come in any bedroom quantity requirement. In this example, the chalet is equipped with 2 ensuite bedrooms, a large dining and living area as well as a spacious kitchenette.