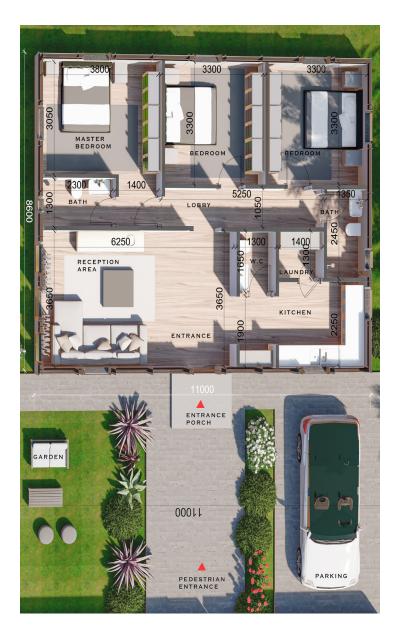

## 2 BEDROOM

With more rooms comes added possibilities for layout potential. Main door placements can be adjusted to suit either a front or side entrance and all Eco House exterior facades can come in any colour or decorative finish.

With an Arabic facade design

Layout Concept

Bird's Eye View

Original design