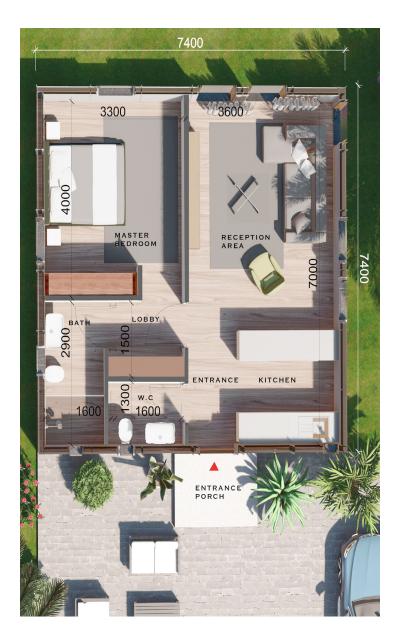

## 1 BEDROOM

As a single bedroom villa, the layout of the space can be maximised according to preferance. In this example, the villa is in a uniform square format but it can also be designed as a rectangle or as any shape required.

With an Arabic facade design

Layout Concept

Bird's Eye View

Original design